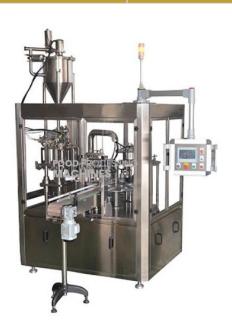

## **Product Name:**

Rotary Plastic Cup Filling and Sealing Machine

## **Description:**

Rotary Plastic Cup Filling and Sealing Machine

## **Technical Specification:**

Rotary System.

Twin Cups Feeding System to Double Up the Machine Capacity up to 50 Cups Per/Minute.

Electric Control with Pneumatic System.

Automatic Cup Feeding System.

Volumetric Filling System.

Vertical Cups and Lids Magazine.

Precut Lid Dispensing and Sealing System.

Speed: 1500-3000 cups/hour

Power: 5.5KW

Air Pressure: 0.5-0.6MPa Air Consumption: 0.4m³/min

Volume: 10-500ml

Voltage/Frequency: 380V50/60Hz