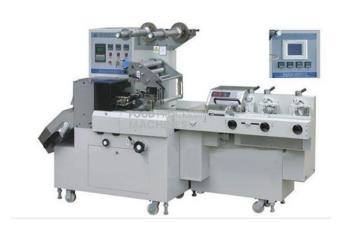

#### **Description:**

Cutting and Packing Flow Type Packaging Machine

#### **Technical Specification:**

Automatic controlled by micro computer

Automatic packing with the full cord production line improve efficiency, changed more sanltary

High precision, strong sealing performance high stability

Production Capacity: 500Pcs/min

Packing Spec: Length 20-40mm Width12-20 (?8-13) mm Height5-18mm

Packing Shape: Rectangle, Square, Cylindrical

Power supply: 220v/50HZ Gross Power: 4.6KW

Overall Dimensions: 2250\*900\*1550mm?L\*W\*H?