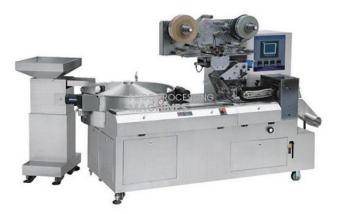

### **Product Name :** Pillow Type Candy Packing Machine

#### **Description :**

Pillow Type Candy Packing Machine

#### **Technical Specification :**

Automatic microcomputer control, automatically display length. Quantity, error, etc. Operation shortcut and convenient, distinct efficiency. High precision, strong sealing performance, high stability. Production capacity: 300-800bags/min Packing shape: Various shape Packing range: Length 55?small five claw 58-60?large five claw? 48-52?six claw? Width: 18-30mm 18-30mm 15-25mm Height: 5-20mm 5-20mm