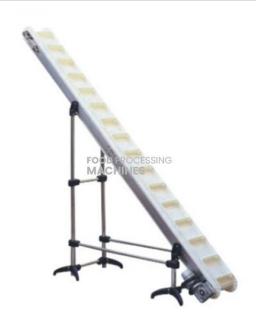

### **Product Name:**

L-Type Conveyor Acclivitous Elevator

### **Description:**

L-Type Conveyor Acclivitous Elevator

### **Technical Specification:**

L-elevator is used mainly to convey the solid food, such as rice, chip potato, candy, vegetable, etc.

L-Elevator is made of 304 stainless steel and plastic (PP), which is hygienicand healthy.

Transmission with the gear, the elevator is stable, wearable.

L-elevator is combined with the weigher and packing machine, which is applying widely.

L-elevator is easy to install and wash.