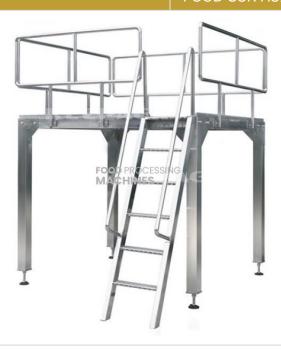

## **Description:**

Overhead Working Platform

## **Technical Specification:**

Overhead Working Platform has carbon steel and stainless steel two optional appearance, characterized by solid, generous, and durable. Stout railing and thick antiskid pattern aluminum give you the most security. Mainly used in bearing multiplehead combibation scale, mating packer and related equipments

feature: Stout railing and thick antiskid pattern aluminum

material: carbon steel/stainless steel

dimension: 3165.5mmL\*2100mmW\*2800mmH