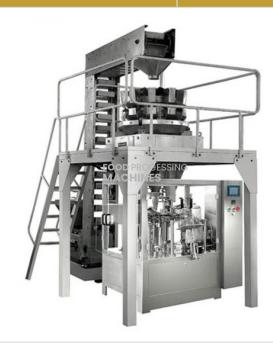

#### **Description:**

Solid Rotary Pouch Packaging Line

#### **Technical Specification:**

Solid weigh-fill-seal production line has combined the rz8-200d automatic rotary packaging machine,multi-head weigher,metal detector,metal detector rejector, check weigher,check weigher rejector,z type conveyor and working platform.

Forming & Output

Selectable Auxiliary Equipment

Multi-Head Computer Weigher,

Check Weigher,

Linear Weigher,

Conveyor,

Metal Detector,

Working Platform

Measuring Type: Multi-Head Computer Weigher

Bag Size: W?70?200mm L: 100?300mm?date coding requires? 140mm length? W?160?300mm L:

100?400mm?date coding requires? 140mm ength?

Filling Range: 5?1500g 5?2500g