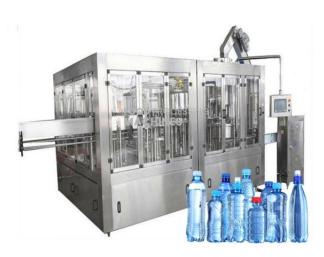

## FOOD PROCESSING MACHINES

Email: info@reliefaidsuppliers.com

**Product Name:** 

Automatic Mineral Water 3 In1 Filling Machine

Product Code: FOOD-MWTR0001

## **Description:**

Automatic Mineral Water 3 In1 Filling Machine China Manufacturer

Field maintenance and repair service

This washing filling capping machine is mainly used for Non-aerated carbon dioxide drink, such as mineral water, pure water and so on. The machine design is shorten the time for the drink material contact with outside, Increase the sanitation condition throughout economy benefit.