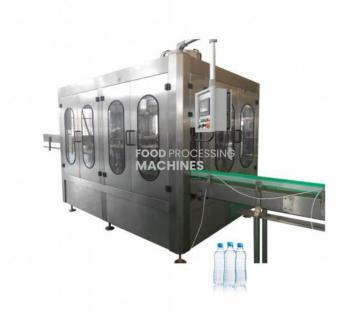

## **Product Name:**

Spring Water Pet Bottle Glass Bottle Filling Machine

Product Code: FOOD-MWTR0003

## **Description:**

Spring Water Pet Bottle Glass Bottle Filling Machine China Manufacturer

#### **Technical Specification:**

Spring Water Pet Bottle Glass Bottle Filling Machine

Capacity: 500-2000 bottles per hour

Size: 1800\*1900\*2400mm

materia:stainless steel material--food grade, high standard of processing.