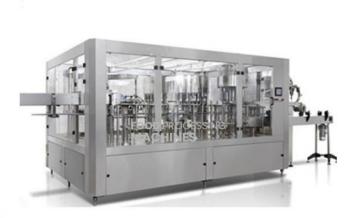

#### **Description:**

Mineral Water Filling Capping Machine China Manufacturer

#### **Technical Specification:**

Into bottle way is air conveyor direct connection with bottle dial.

All 304/316 stainless steel rinse heads, water spray style inject design, more save water consumption and more clean.

304/316 Stainless steel Gripper with plastic pad, ensure minimal bottle crash during washing.

304/316 stainless steel washing pump make the machine more durable.