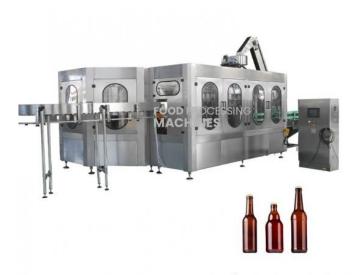

## **Technical Specification:**

This product is suitable for juice filling line The design of the lower cam makes the body more stable The bottle bottom drags the bottom of the glass bottle to ensure the safety of filling. The part that wants to contact with the glass bottle adopts plastic parts, which reduces the damage rate of the bottle