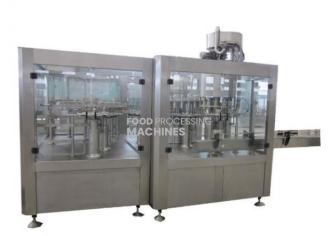

#### **Description :**

Filling Machine For Carbonated Drinks China Manufacturer

#### **Technical Specification :**

Filling Machine For Carbonated Drinks.

Capacity: 2000 bottles per hour~30000 bottles per hour.

Weight and size: according to the actual model.

Carbonated soft drink machine is mainly used for all kinds of gas filling after mixed drinks,carbonated drinks,soda water,carbonated beverage,carbonated soft drink,fruit juice drinks,mineral water,alcoholic drinks,etc. Carbonated drink filling machine are manufactured by advanced technology,and we have completely equipment,so they enjoy fast sales. The filling line combines rinsing bottles,filling bottles and capping bottles together with PLC control. It is mainly used for plastic bottles with carbonated beverages and non-carbonated beverages.