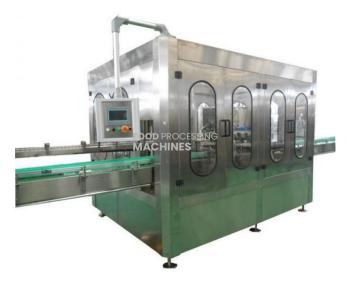

## FOOD PROCESSING MACHINES

**Product Name :** Automatic Bottle Fruit Juice Processing Machine Product Code : FOOD-JFM0001

## **Description :**

Automatic Bottle Fruit Juice Processing Machine China Manufacturer

## **Technical Specification :**

Capacity :2000bph~20000bph

Volume :250ml~2L

Bottle :PET bottle or Glass bottle can be customized

Machine has washer, filler, capper three functions in one body, the whole process is automated.

This Automatic Bottle Fruit Juice Processing Machine has washer,filler,capper three functions in one body,the whole process is automated. It is suitable for high temperature PET bottled juice and tea beverage filling. It adopts advanced micro-pressure gravity filling principle. It has a complete perfectrecirculation system, and can also achieve a separate return gas without contact with the material, avoiding secondary pollution and oxygen. It is made of high stainless steel.