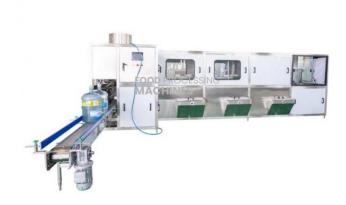

## **Technical Specification:**

Shape structure adopted concave and convex shape, perfect appearance also reduces the leakage. Tank and the heating pipe in tank are removable which become more clean sanitation. Uploading and dropping barrels changed from 45 degree to translatory which is more stable. Made of superior stainless steel, anti-corrosive and easy to clean.