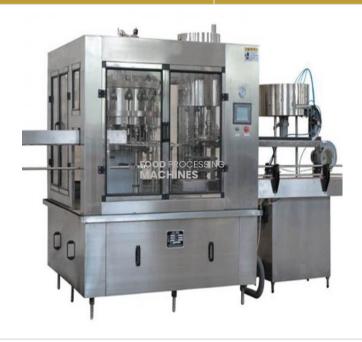

## **Technical Specification:**

This production line is fully automatic. It is mainly used for washing, filling and sealing of three piece can style poptop cans made of tinplate. Such as fruit juice etc Non-Aerated drink.

Bottles transmission adopt clip bottleneck technology,bottle-shaped transform not need to adjust the equipment level,only change related the curved plate,wheel and nylon parts is enough.

The specially designed stainless steel bottle washing machine clip is solid and durable,no touch with the screw location of bottle mouth to avoid secondary pollution.

High-speed large gravity flow valve filling valve, filling fast, filling accurate and no liquid lose.

FOOD PROCESSING MACHINES

**Foodprocessing Machines** 

Website: www.foodprocessing-machines.com