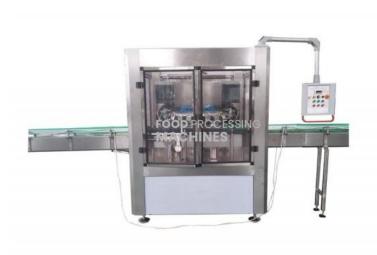

## **Description:**

Soda Can Drinks Filling Machine China Manufacturer

## **Technical Specification:**

The machine is mainly used to washer the cans,fill the carbonated drink like coca cola,fenda,and so on to aluminum cans,then seal the cans for market selling.

2. This can filling line is suitable same can diameter but different can height. With different can diameter, the filling line should be set with extra can change parts to share one filling line.