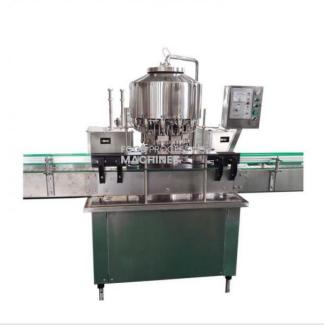

## **Description:**

Can Filling Line Machine China Manufacturer

## **Technical Specification:**

The advanced Siemens PLC is adopted to control the machine to run automatically.

Omron sensor is used in the can entering chains to adjust speeds and coordinated with the transducer of the main machine to make the operations of moving bottle forward steadily and reliably.

It is convenient to operate with higher automation because every part of the machine is inspected to run with sensor.