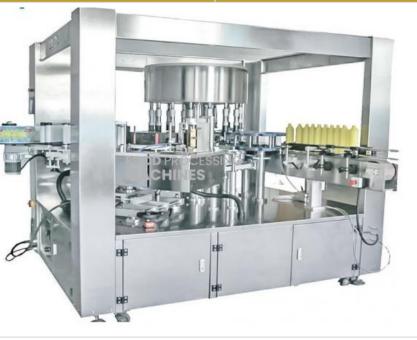

## Product Name :

**Opp Bopp Hot Melt Glue Labeling Machine** 

#### **Description :**

Opp Bopp Hot Melt Glue Labeling Machine China Manufacturer

#### **Technical Specification :**

Opp bopp hot melt glue labeling machine for all kinds of PET PE bottle glass bottle .

All moving machine parts are covered by safety doors with safety switches. If any door is open, machine will stop to protect operator.