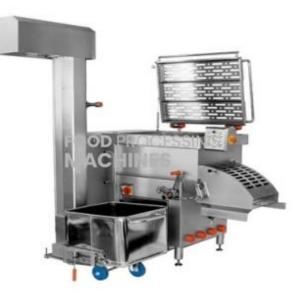

#### **Description :**

Industrial Meat Mixer

#### **Technical Specification :**

- Dual system of mixing paddles
- Variable speed of mixing by using inverter
- Clockwise and anticlockwise rotations
- 100% of stainless steel
- Manual loading and unloading system

### **Specifications:**

- Total capacity [L] 200, Maximum load [kg] 160
- Installed power [kW] 3, control: inverter
- Supply voltage: 3x400/50, Weight [kg]- 540