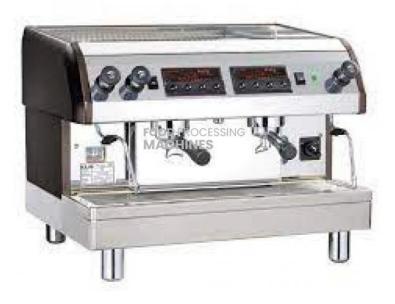

#### **Description :**

Semi-Automatic Professional Coffee Machines

#### **Technical Specification :**

Steel front and top panel/Toasted powder coating. in-built rotary pump with balanced by-pass. Dual boiler system/Steam generator and coffee brewing seperate. Automatic controll system. Continuous delivery push-button. Electric heating with safety thermostat. Steady 9 bar coffee brewing, 90±5°C temperature. 2 steam outlet, 2 coffee brewing holder, 1 water outlet. Group with pre-infusion chamber for the best extraction of coffee. Over heat protection system, over pressure protection system, making perfect milk foam. Description: Coffee Machine Power Supply: 220-380 V/50HZ Power: 3KW Boiler Capacity: 11L Machine Size(L\*W\*H): 670\*545\*520 mm Material: Stainless Steel