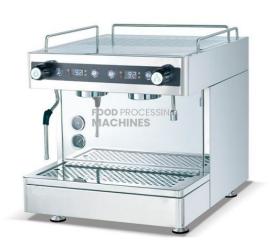

## **Description:**

Semi-Automatic Coffee Maker Machine China Manufacturer

## **Technical Specification:**

Intelligent automatic water circulation system Programming the dosage of coffee and water to meet the needs of people with different tastes

Built-in 150W motor, silent Italian rotary pump. Thick 304 stainless steel boi iler

Double display pressure and water pressure gauge

Coffee extration thermostat to detect water temperature

Overheat protection device Two machine's groupheads

One stainless steel steam pipe.

One stainless steel hot water pipe

Size: 500\*530\*515mm Volt: 220V/50Hz

Hp: 3.8KW Capacity: 11L