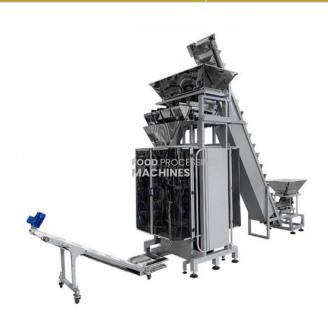

## **Description:**

Pouch Filling Machine

## **Technical Specification:**

Packaging type: Pouch

Product to be packed: Granular & powder products

Dosing range: 20-2000 g Speed: 600-2700 pouches/hour Packaging material: PP, PE films

Film roll Width/Diameter, max: 500/300 mm

Pouch filling machine for automatic filling of granular & powder products, such as cereals, snacks, nuts, pulses, grains, spices, coffee, tea, milk powder, and other similar products in 3-side seal pouches.

The pouch filling machine is a fully automatic unit and requires minimum operator skills for setting operation

parameters, adjusting the dosing weight, installing film rolls, loading a product inside the product hopper.