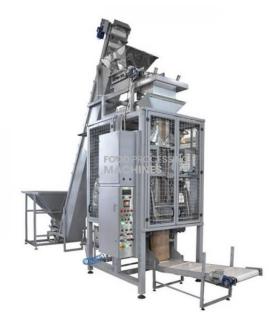

#### **Description :**

Pouch Filling Machine Large

#### **Technical Specification :**

Packaging type: Pouch (large sizes) Product to be packed: Granular and powder products Dosing range: 2-50 kg Speed\*, max: 500 pouches/hour Packaging material: Heat sealable films Packaging material thickness: 40-130 microns Sealing type: Impulse sealing Pouch length control method: By photoelectric sensor or by length Final package dimensions: Length: 200-800 mm / Width: 200-500 mm Compressed air consumption: 500 l/min at 6 Bar Electricals: 380 V 50 Hz Power: 4 kW Dimensions Length\*Width\*Height, max.: 2100\*1800\*4600 mm Pouch filling machine automatic filling of granular or powder products, such as cereals, snacks, nuts, pulses, grains, spices, coffee, tea, milk powder, cattle feed, cement, garden soil, and other similar products in large 3-side seal pouches from 2 to 50 kg.