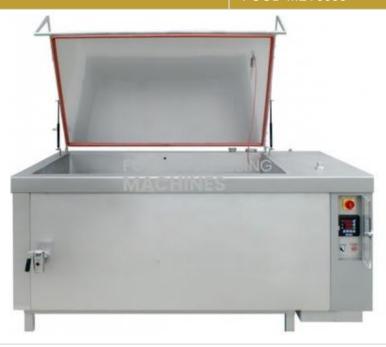

### **Description:**

Sausage Cooking Vat

#### **Technical Specification:**

- It can be heated electrically.
- The cooking boiler is entirely made of acid-resistant steel with thermal insulation and a tightly fitting lid.
- It is designed for operation in the automatic mode, the Mikster INDU 50 controller controls and monitors the technological process parameters, ensuring their repeatability, high quality of the products and the minimal possible involvement of the service staff.
- It has the unique design of the heat exchanger in the cooking boiler, and the use of the best thermal oils the boiler is characterized by very high efficiency which translates into profits for the user.
- The ability to customize the dimensions in accordance with the customers' needs is an additional advantage of the cooking boiler