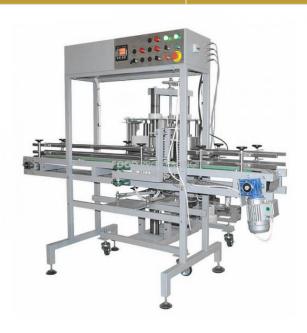

## **Description:**

Self-Adhesive Labelling Machine

## **Technical Specification:**

Label type: Self-adhesive

Packaging types: Round bottles, jars, containers & buckets

Speed, max: 5000 labels/hour

Label height\*length, max: 125\*250 mm

Width/Diameter of labels rolls, max: 200/300 mm

Electricals: 220 V 50 Hz

Power: 1.2 kW

Self-adhesive labelling machine automatic application of self-adhesive labels on round bottles, containers, jars,

and buckets.

Labelling machine is a fully automatic unit and requires minimum operator skills for setting operation parameters, installing rolls of labels, and placing containers on the infeed conveyor. An automatic labelling machine can be used as a stand-alone unit for applying self-adhesive labels on containers as well as an integrated part of automatic filling and packaging lines for various products.