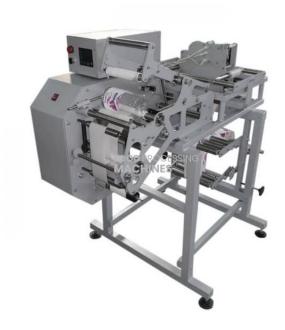

### **Description:**

Semi-Auto Labelling Machine

#### **Technical Specification:**

Label type: Self-adhesive

Packaging types: Round bottles, jars, containers & buckets

Speed, max: 1000 labels/hour

Label height\*length, max: 110\*250 mm

Width/Diameter of labels rolls, max: 140/300 mm

Electricals: 220 V 50 Hz

Power: 0.5 kW

Semi-automatic labelling machine applying self-adhesive labels on round bottles, containers, jars, and buckets in

a semi-automatic mode.

A semi-auto labelling machine requires an operator to place bottles manually between the labelling rolls. The machine is easy to operate and maintain and requires minimum service. Optionally labelling machine can be equipped with a thermal transfer ribbon printer for expiry date marking.