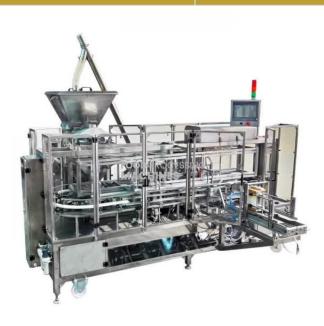

## **Description:**

Carton Box Filling Machine

## **Technical Specification:**

Packaging type: Carton box

Product to be packed: Granular and powder products

Dosing range: 10-1000 g

Speed: 1200

Packaging material: Premade carton boxes

Carton box Length\*Width\*Height, max: 180\*100\*300 mm