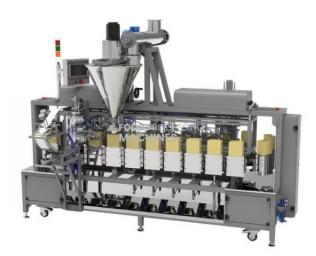

### **Description :**

Paper Bags Filling Machine

### **Technical Specification :**

Packaging type: Paper bag Product to be packed: Powder products Dosing range: 1000-3000 g Speed\*, max: 1000 Packaging material: Premade paper bags Compressed air consumption: 700 l/min at 6 Bar Electricals: 380 V 50 Hz

Power: 4 kW

Paper bags filling machine automatic filling of powder products, such as flour, corn starch, baking soda, and other similar products in premade paper bags.

The paper bags filling machine is a fully automatic unit and requires minimum operator skills for setting operation parameters, adjusting the dosing weight, installing film rolls, loading product inside the product hopper. The machine is able to work with one paper bag size.