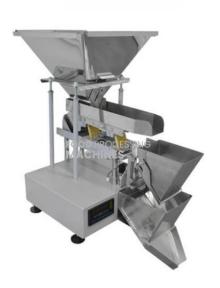

## **Description:**

Tabletop Weigh Filler

## **Technical Specification:**

Dosing range: 10-1000 g

Product hopper volume: 30 litres Speed, max: 600 doses/hour Electricals: 220 V 50 Hz

Power: 0.5 kW

Tabletop weigh filler dosing and filling dry granular products in consumer packaging (bags, boxes, cans, etc). The product is fed from the product hopper using a vibrating feeding device. Compact tabletop weigh filler is a semi-automatic device and requires an operator to place an empty package under the filling area & press a foot pedal for dose releasing.