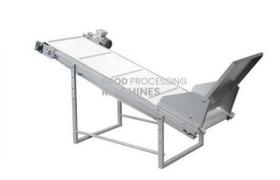

#### **Technical Specification:**

Package lifting height, max: 800 mm

Electricals: 380 V 50 Hz

Power: 0.25 kW

Outfeed conveyor move the finished product from the packaging machine and lift it onto the table or other surfaces. The outfeed conveyor can be used for other purposes, such as transporting or lifting packages, transferring packages from one line to another, etc.

The outfeed conveyor has an adjustable tilt angle of up to 40 degrees, which allows lifting packages on a surface up to 800 mm high. The conveyor belt has transverse ribs that prevent packages from sliding back when lifted.