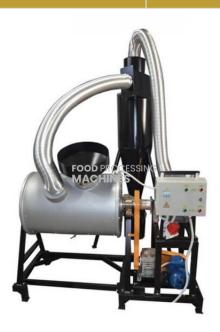

## **Technical Specification:**

Machine productivity: 90-120 kg/hour

Peeling time: 6-10 min

Single batch weight: 10-15 kg Electricals: 380 V 50 Hz

Power: 2 kW

A peanut peeling machine is designed to remove shells from peanuts automatically in a short period of time. The average peeling time is about 6-10 minutes. During the peeling process, the product is gently mixed inside a drum. A ventilation system with airflow adjustable speed provides the shell removal from the drum and its collection in a cyclone.

Advantages of peanut peeling machine

All product contact parts are made of food-grade stainless steel

High quality, quick & careful deshelling process

High reliability of equipment systems

Effective ventilation system based on a cyclone unit