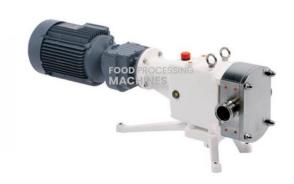

## **Technical Specification:**

Lobe pumps (positive displacement rotary pumps) are used for the efficient pumping of viscous liquids. These pumps have a compact design and are highly efficient due to a pair of stable rotors that rotate in opposite directions inside the pump chamber.

Rotary lobe pumps are used to pump products with increased viscosity, such as yoghurt, ketchup, mayonnaise, and other similar product. Lope pumps pump the product by moving it from the inlet to the outlet through the pump chamber with lobes. The principle of operation is based on the synchronous rotation of the pump rotors.