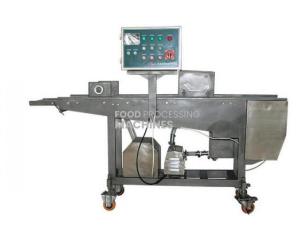

## **Description:**

**Batter Applicators** 

## **Technical Specification:**

Batter applicator can evenly coat a two-layer batter curtain on product top and a layer batter on product bottom.batter can recycling by rotor pump .blower design can remove more batter on product surface by special air pipe. Batter applicators can connect with preduster, bread applicator, fryer and so on to combine a complete production line.

Belt width: 300mm

Belt speed: 7m/min(optional Frequency conversion)

Power: 0.82kw

The electricity: 380V/50Hz,3P,415v/220v,3p

Input height: 680?720mm Output height: 670?770mm

Weight: 150kg

Overall dimension: 1550x740x1230mm