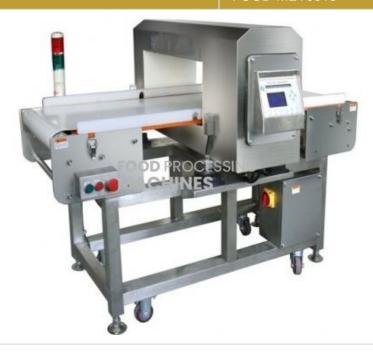

## **Description:**

Food Metal Detector

## **Technical Specification:**

This makes it a suitable metal detector for food processing in a variety of industrial environments. Some of its features include:

- Protection from dust and water to IP65 Standards
- Easy operation, with a 7 inch touch panel
- · Automatic sensitivity function
- Variable belt speed of 10-60m/min
- Hygienic design and suitable for operation in a wet environment
- Standard Ethernet i/o allowing easy networking via LAN
- Inspection history function recording up to 100 inspection results
- Simple maintenance and cleaning with a detachable conveyor belt