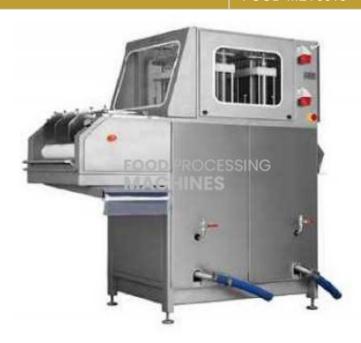

**Product Name :** Injector

Product Code: FOOD-MET0015

## **Description:**

Injector

## **Technical Specification:**

- Stainless and acid-proof steel construction
- Precise injection of meat with and without bones
- Low costs of buying and exploitation
- Brine saving (injection only from the needles having contact with meat)
- Pressure fluent regulation in a range of 0,5-3,5 bar
- Brine circulation system with double filtration
- Conveyor belt steps regulation
- Wheels provide easy shift of the machine and container
- Machine easy to use and clean
- In standard model machine is equipped with 4 mm needles
- Option to change needles with 3 mm diameter (exchanging whole needles block)

| Brine Container Capacity | L    | 100     |
|--------------------------|------|---------|
| Number of Needles        | Pcs  | 20      |
| Voltage                  | V/Hz | 400/50  |
| Effectiveness            | Kg/H | 700     |
| Injection Percentage     | %    | 10 - 45 |
| Net weight               | kg   | 370     |