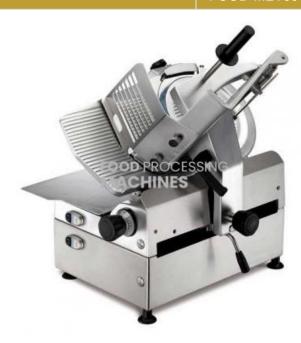

**Product Name :** Meat Slicer Machine

**Product Code:** FOOD-MET0019

## **Description:**

Meat Slicer Machine

## **Technical Specification:**

- Made of aluminum alloy treated with anodic oxidation
- Built-in sharpener
- Gear drive
- For supermarkets, hypermarkets, food retail and collective catering
- Controls with N.V.R. device
- Automatic one-speed carriage movement or else manual
- Independent motors (blade and carriage)

| Diameter of the blade | MM      | 250 - 350   |
|-----------------------|---------|-------------|
| Motore                | kW (HP) | 0,37 (0,50) |
| Carriage motor        | kW (HP) | 0,18 (0,24) |
| Carriage stroke       | MM      | 340         |
| Cut Ø                 | MM      | 250         |
| Cut                   | MM      | 200x280     |
| Cut thickness         | MM      | 0/15        |