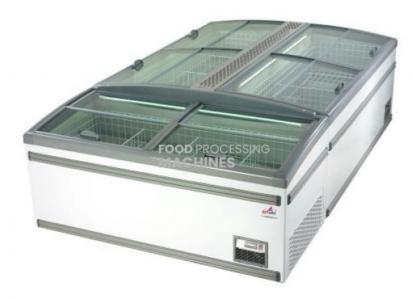

### **Description :**

Combi Island Freezer with Sliding Glass Doors

#### **Technical Specification :**

With imported electric components to make sure every part working perfect

Sliding door saves energy

With anti-fog tempering glass cover

Can be used single freezer display/combined freezer display

With flexible shelves design, enlarge the usage space

With special insulatin and pedestal to set out differently

Dimension Temperature Power 1850\*860\*830mmRefrigeration-18~-22°CModel refrigeration350WVolume

R404a Fan cooling 800L Website: www.foodprocessing-machines.com