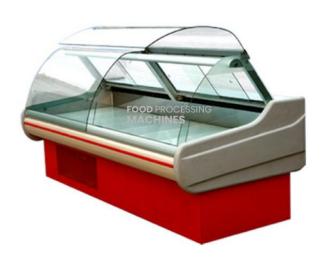

## FOOD PROCESSING MACHINES

Email: info@reliefaidsuppliers.com

**Product Name:** 

Food Showcase Cooler and Chiller

Product Code: FOOD-REF1030004

#### **Description:**

Food Showcase Cooler and Chiller

#### **Technical Specification:**

Cooling model: Dynamic cooling

Tem setting: 2~8°C

Power/Frequency: 220V/50HZ

Dimension: Customized

Temperature control: Electronic-automation

Notes: Built-in/Remote systom

Refrigerant: R22/R404a

Location of cooling system: Integrated/Separated

Body: Coated steel board