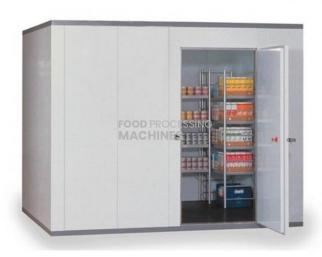

#### **Description:**

Reliable Cold Room for Fish

### **Technical Specification:**

Cold storage room

Thick wall, thermal insulation very well

Rapid cooling

Uniform temperature

Combination type

Refrigeration Cold Room

Temperature setting around -18°C for cooling storage

Main Applications: Keep food, vegetables, fruits in fresh. For supermarket, restaurants, hotels, dininghalls, meat shop, fish store, etc.

Copeland Compressor, Vertical scroll compressor

Painted-steel polyurethane panels, thickness 100mm, thermal insulation very well.

Cold room door size:0.8\*1.8 meters stainless steel