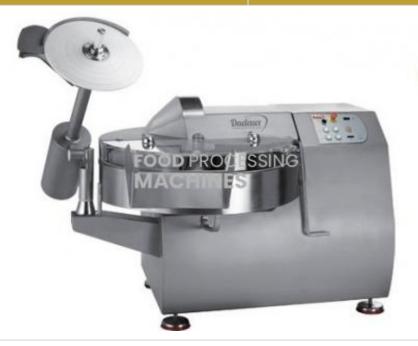

## Product Name : Meat Bowl Chopper

#### **Description :**

Meat Bowl Chopper

#### **Technical Specification :**

- These bowl cutters are equipped in series of 2 motors\* with 2 speeds
- A bowl in melted down stainless steel (thickness 1 to 2 cm), and of 6 knives
- Monobloc frame is manufactured in stainless steel plates of strong thickness
- The frame rigidity and the bowl quality allow to adjust the knives to the nearest of the bowl
- The clearance between the bowl and the lid is minimum what allows to make of the fine force meat in a very short time with a minimum heating of product
- The lid and the frame don't have any angles which are difficult to clean
- The controls are in low voltage (24 volts). Complies with CE standard

| N° of Knives     |         | 6         |  |
|------------------|---------|-----------|--|
| Capacity of Bowl | L       | 40        |  |
| Bowl Motor TPH   | kW (HP) | 5.5 (2,5) |  |
| Knives Motor TPH | kW (HP) | 5.5 (2,5) |  |
| Net weight       | kg      | 380       |  |
| Bowl Speed       | Tr/M    | 8/16      |  |
| Knives Speed     | Tr/M    | 1500/3000 |  |
| Voltage          | V/Hz    | 400/50    |  |