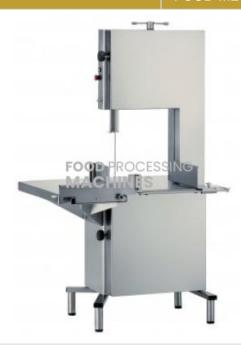

**Product Name :** Table Band Saw

Product Code: FOOD-MET0024

## **Description:**

**Table Band Saw** 

## **Technical Specification:**

- Band saw for the meat and fish industries. Special robustness for large meat
- processing facilities and easy operating procedure.
- The design eases a good integration on the different lines of cutting process.
- Robust 18/10 stainless steel construction.
- Stainless steel pulleys with double flap.
- Automatic process of tension control.
- Safety device to stop running blade in 4 seconds.
- On-off switch with emergency stop button, IP65.
- Safety device when opening door.
- No volt release system.
- Manufacturing of blade on the right and left hand side.
- Easy cleaning with water pressure.
- A one piece body construction to ease the better cleaning on a uniform platform.

| Pulley Diameter   | Ø  | 300  |
|-------------------|----|------|
| Blade Length      | MM | 2340 |
| Motor three phase | HP | 3    |
| Cutting Height    | MM | 320  |
| Net weight        | kg | 125  |