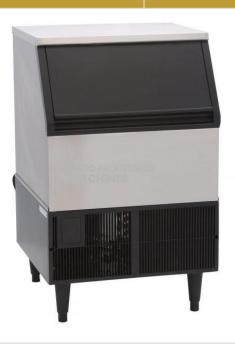

## **Description:**

Cube Ice Maker

## **Technical Specification:**

Imported famous compressor Accurate refrigeration.

Full capacity of ice output

Digital temperature controller ensure better temperature control and saving energy

Fully spread air flow, Better refrigeration effect no pollution

Each ice size 20\*20\*22mm. 10g per ice.

Temperature: -10°C

Model refrigeration: Fan cooling

Power: 350W

Capacity: 25kgs per 24h

FOOD PROCESSING MACHINES

**Foodprocessing Machines** 

Website: www.foodprocessing-machines.com