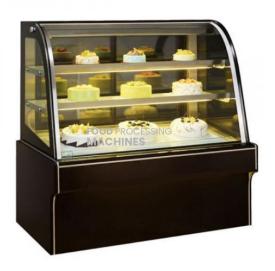

## **Product Name:**

Curve Glass Cake and Bakery Display Fridge Showcase

Product Code: FOOD-REF108001

## **Description:**

Curve Glass Cake and Bakery Display Fridge Showcase

## **Technical Specification:**

Single curved line with article elegant marble base of the stable, the appearance of luxury and beauty; Adopts famous brand compresso danfoss, fast and efficient cooling, quiet operation while saving; Accurate digital control cabinet display ark temperature, with mild unique duct design, refrigeration more uniformity;

Flat shelves, smooth surface reflected the food's delicious, clear mission easy and convenient. pure copper tube evaporator&condensor.

Back sliding door front open door optional.

All with Fan cooling system with fin evaporator and condenser.