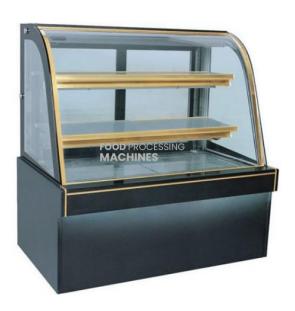

### **Product Name:**

Fashion Black Marble Curved Door Cake Display Chiller Pasrty Display Cold Cooler

Product Code: FOOD-REF108005

#### **Description:**

Fashion Black Marble Curved Door Cake Display Chiller Pasrty Display Cold Cooler

#### **Technical Specification:**

Single curved line with article elegant marble base of the stable, the appearance of luxury and beauty; Adopts famous brand compresso fast and efficient cooling, quiet operation while saving; Accurate digital control cabinet display ark temperature, with mild unique duct design, refrigeration more uniformity;

Flat shelves, smooth surface reflected the food's delicious, clear mission easy and convenient. pure copper tube evaporator& condensor.

Back sliding door front open door optional.

All with Fan cooling system with fin evaporator and condenser.