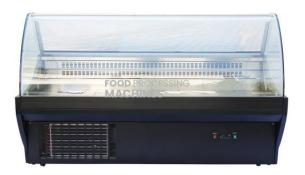

## FOOD PROCESSING MACHINES

Email: info@reliefaidsuppliers.com

**Product Name:**Cold Food Showcase

Product Code: FOOD-REF108007

## **Description:**

Cold Food Showcase

## **Technical Specification:**

Adopts famous brand compresso fast and efficient cooling, quiet operation while saving;

Accurate digital control cabinet display ark temperature, with mild unique duct design, refrigeration more uniformity;

Flat shelves, smooth surface reflected the food's delicious, clear mission easy and convenient. pure copper tube evaporator& condensor.

Back sliding door front open door optional.

All with Fan cooling system with fin evaporator and condenser.