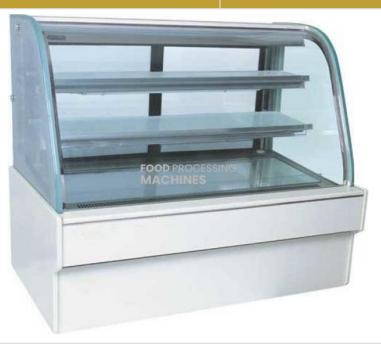

#### **Product Name:**

Bakery Refrigerated Marble Curved Glass Cake Showcase Cooler

Product Code: FOOD-REF108009

#### **Description:**

Bakery Refrigerated Marble Curved Glass Cake Showcase Cooler

#### **Technical Specification:**

Single curved line with article elegant marble base of the stable, the appearance of luxury and beauty; Adopts famous brand compresso fast and efficient cooling, quiet operation while saving;