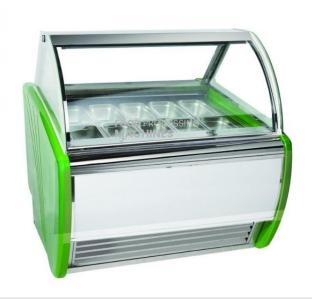

#### **Description:**

Stainless Steel Ice Cream Showcase

### **Technical Specification:**

Imported famous compressor Accurate refrigeration.

Fast Cooling Features

Digital temperature controller ensure better temperature control and saving energy

Fully spread air flow, Better refrigeration effect no pollution

The glass door is three layers hollow with heater no mist in humid weather, WIth Aluminum alloy frame

Temperature: -18~-22°C

Model refrigeration: Fan cooling

Power: 850W Volume: 500L