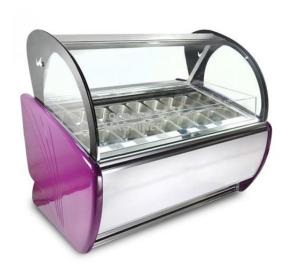

## FOOD PROCESSING MACHINES

Email: info@reliefaidsuppliers.com

**Product Name:** 

Ice Cream Display Freezer Showcase

Product Code: FOOD-REF109004

#### **Description:**

Ice Cream Display Freezer Showcase

#### **Technical Specification:**

Imported famous compressor Accurate refrigeration.

Fast, uniformity and good cooling effect features

Digital temperature controller ensure better temperature control and saving energy

Fully spread air flow, Better refrigeration effect no pollution

The glass is three layers hollow with heater no mist in humid weather, WIth Aluminum alloy frame

Temperature: -18~-22°C

Model refrigeration: Fan cooling

Power: 850W Volume: 500L