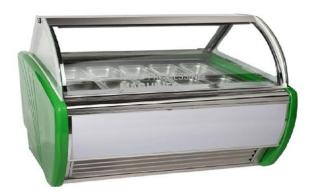

# FOOD PROCESSING MACHINES

Email: info@reliefaidsuppliers.com

**Product Name:** 

Stand Floor Showcase with 22 Pans

Product Code: FOOD-REF109008

### **Description:**

Stand Floor Showcase with 22 Pans

### **Technical Specification:**

Imported famous compressor Accurate refrigeration.

Fast Freezing Features.

Digital temperature controller ensure better temperature control and saving energy.

Fully spread air flow, Better refrigeration effect no pollution.

The front glass is Two layers hollow with heater no mist in humid weather,

Temperature: -18~-22°C

Model refrigeration: Fan cooling

Power: 850W Volume: 500L