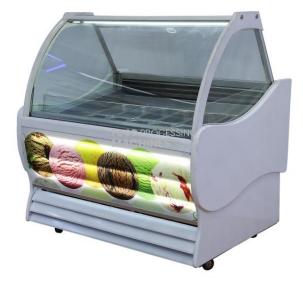

#### Product Name :

Factory Ice Cream Display Cabinet Hard Ice Cream Display Freezer Product Code : FOOD-REF109009

### **Description :**

Factory Ice Cream Display Cabinet Hard Ice Cream Display Freezer

### **Technical Specification :**

Imported famous compressor DP Accurate refrigeration. Fast Cooling Features Digital temperature controller ensure better temperature control and saving energy Fully Better refrigeration effect no pollution The glass door is three layers hollow with heater no mist in humid weather,WIth Aluminum alloy frame Temperature: -18~-22°C Model refrigeration: Fan cooling Power: 850W Volume: 800L