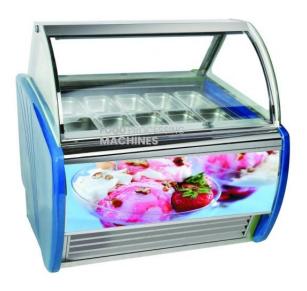

# FOOD PROCESSING MACHINES

Email: info@reliefaidsuppliers.com

**Product Name:** 

12 Trays Ice Cream Display Showcase Freezer

Product Code: FOOD-REF109010

#### **Description:**

12 Trays Ice Cream Display Showcase Freezer